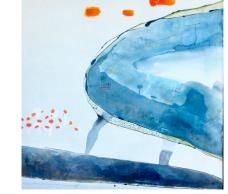

Tricia Trinder *"Breathe"* Dimensions: 60cm x 60cm Medium: Encaustic and dry pigment on framed board \$1100

Tricia Trinder *"Musing"* Dimensions: 90cm x 90cm Medium: Encaustic and dry pigment on framed board \$1600