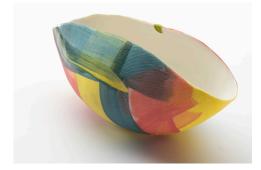

Tracy Dickason *"Shine Bright Pods 1-3"* Dimensions: 9 x 8cm Medium: Porcelain Copper Leaf \$125 each

Tracy Dickason *"Embrace"* Dimensions: 33 x 23cm Medium: Carved White Raku & Stained Porcelain Slip \$390

Tracy Dickason *"Warm Inside"* Dimensions: 21x14cm Medium: White Raku & Porcelain Slip \$290

Tracy Dickason *"Pot 'O Gold"* Medium: White Raku Porcelain Gold Acyrlic Dimensions: 29x27cm \$390

Tracy Dickason *"Pods I"* Dimensions: 26x12cm Medium: Carved Porcelain and glaze \$280