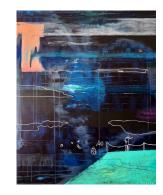

Catriona Pollard "Abundance" Limited Edition Print Dimensions: 54 (h), 54 (w) cms Medium: Canson Edition Etching, Tasmanian Oak Frame. \$ 420

Catriona Pollard "Serendipity" Limited Edition Print Dimensions: 54 (h), 54 (w) cms Medium: Canson Edition Etching, Tasmanian Oak Frame. \$ 420