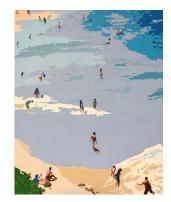

Debbie Mackinnon *"Morning Has Broken"* Dimensions: 33 x 33 cm Medium: oil on board, framed \$750

Fiona Chandler "Up The Road & Around The Corner" Medium: Watercolour & ink on Canvas Framed Tasmanian Oak Dimensions: 120 x 120cm \$2995