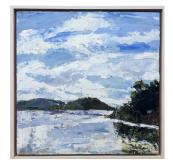

Tricia Trinder *"Contemplation"* Dimensions: 60cm x 60cm Medium: Encaustic and dry pigment on framed board \$1100

Monique Tyacke *"Knee Deep"* Dimensions: 137.5cm x 112cm Medium: Acrylic on canvas Framed in oak \$3300

Monique Tyacke *"Night Swimming"* Dimensions: 137.5cm x 112cm Medium: Acrylic on canvas Framed in white \$3300

Debbie Mackinnon *"Golden Glow"* Dimensions: 33 x 33cm Medium: oil on board, framed \$750

Debbie Mackinnon *"Here Comes the Sun"* Dimensions: 101 x 111 cm Medium: Oil on board, framed \$3800