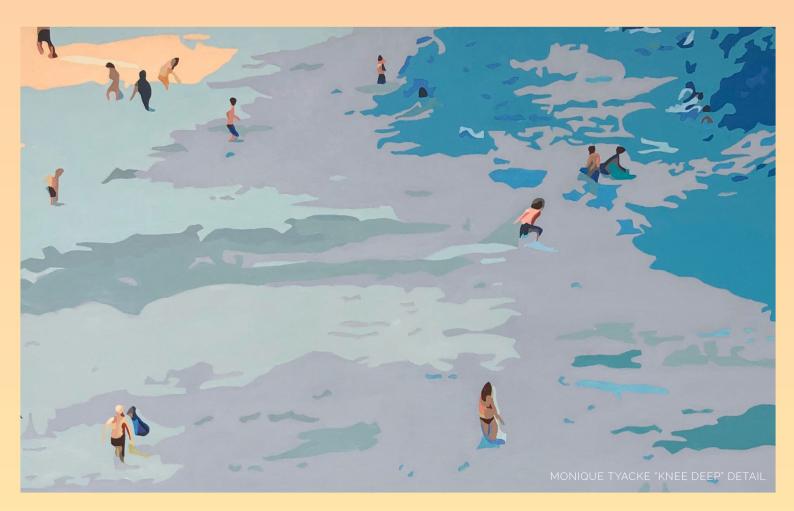

Tricia Trinder *"Contemplation"* Dimensions: 60cm x 60cm Medium: Encaustic and dry pigment on framed board \$1100

Monique Tyacke *"Knee Deep"* Dimensions: 137.5cm x 112cm Medium: Acrylic on canvas Framed in oak \$3300