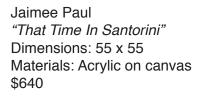

Jaimee Paul *'Sitting Pretty'* Materials: Watercolour on linen Dimensions: 35.5x 40.5cm \$630

Amanda Tye *'Avalon Light'* Dimensions: 150 x 90cm Medium: Acrylic on canvas \$3000

Amanda Tye *'Somewhere along the Manly to Spit'* Dimensions: 105 x 105cm Medium: Acrylic on canvas framed in white \$2800