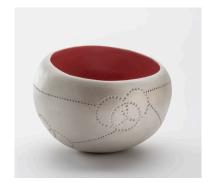

Tracy Dickason *"Shine Bright Pods 1-3"* Dimensions: 9 x 8cm Medium: Porcelain Copper Leaf \$125 each

Tracy Dickason *"Embrace"* Dimensions: 33 x 23cm Medium: Carved White Raku & Stained Porcelain Slip \$390

Tracy Dickason *"Warm Inside"* Dimensions: 21x14cm Medium: White Raku & Porcelain Slip \$290

Tracy Dickason *"Pot 'O Gold"* Medium: White Raku Porcelain Gold Acyrlic Dimensions: 29x27cm \$390

Tracy Dickason *"Pods I"* Dimensions: 26x12cm Medium: Carved Porcelain and glaze \$280