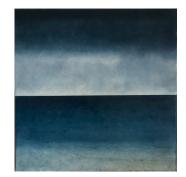

Jaimee Paul *'Sitting Pretty'* Materials: Watercolour on linen Dimensions: 35.5x 40.5cm \$630

Amanda Tye *'Avalon Light'* Dimensions: 150 x 90cm Medium: Acrylic on canvas \$3000

Amanda Tye *'Somewhere along the Manly to Spit'* Dimensions: 105 x 105cm Medium: Acrylic on canvas framed in white \$2800