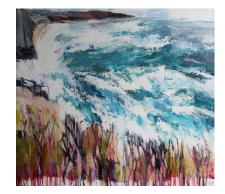

Debbie Mackinnon *"Morning Has Broken"* Dimensions: 33 x 33 cm Medium: oil on board, framed \$750

Fiona Chandler "Up The Road & Around The Corner" Medium: Watercolour & ink on Canvas Framed Tasmanian Oak Dimensions: 120 x 120cm \$2995