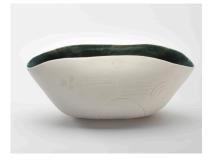

Tracy Dickason *"Warm Inside"* Dimensions: 21x14cm Medium: White Raku & Porcelain Slip \$290

Tracy Dickason *"Pot 'O Gold"* Medium: White Raku Porcelain Gold Acyrlic Dimensions: 29x27cm \$390

Tracy Dickason *"Pods I"* Dimensions: 26x12cm Medium: Carved Porcelain and glaze \$280