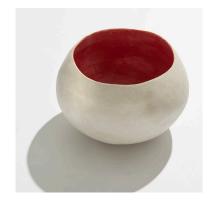

Tracy Dickason *"Shine Bright Pods 1-3"* Dimensions: 9 x 8cm Medium: Porcelain Copper Leaf \$125 each

Tracy Dickason *"Embrace"* Dimensions: 33 x 23cm Medium: Carved White Raku & Stained Porcelain Slip \$390