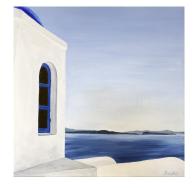

Jaimee Paul *'Sitting Pretty'* Materials: Watercolour on linen Dimensions: 35.5x 40.5cm \$630

Amanda Tye *'Avalon Light'* Dimensions: 150 x 90cm Medium: Acrylic on canvas \$3000

Amanda Tye *'Somewhere along the Manly to Spit'* Dimensions: 105 x 105cm Medium: Acrylic on canvas framed in white \$2800