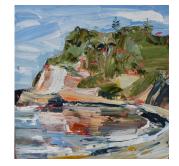

Jaimee Paul *'Sitting Pretty'* Materials: Watercolour on linen Dimensions: 35.5x 40.5cm \$630

Amanda Tye *'Avalon Light'* Dimensions: 150 x 90cm Medium: Acrylic on canvas \$3000

Amanda Tye *'Somewhere along the Manly to Spit'* Dimensions: 105 x 105cm Medium: Acrylic on canvas framed in white \$2800