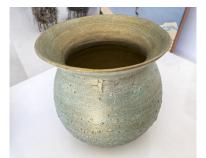

Tracy Dickason *"Shine Bright Pods 1-3"* Dimensions: 9 x 8cm Medium: Porcelain Copper Leaf \$125 each

Tracy Dickason *"Embrace"* Dimensions: 33 x 23cm Medium: Carved White Raku & Stained Porcelain Slip \$390

Tracy Dickason *"Warm Inside"* Dimensions: 21x14cm Medium: White Raku & Porcelain Slip \$290

Tracy Dickason *"Pot 'O Gold"* Medium: White Raku Porcelain Gold Acyrlic Dimensions: 29x27cm \$390

Tracy Dickason *"Pods I"* Dimensions: 26x12cm Medium: Carved Porcelain and glaze \$280