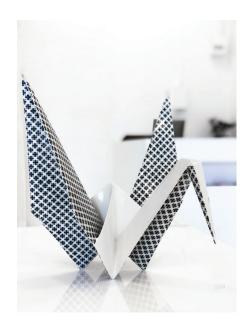

Jaimee Paul Rodney on a rock

Dimensions: 47.5 x 59.5cm

Medium: Polychromos on stonehenge paper

framed in Tasmanian oak

\$850

Tim Clarkson Ceramic Crane

Dimensions: 45 x 45 x 50cm

Medium: Ceramic, Tissue transfer, Gloss