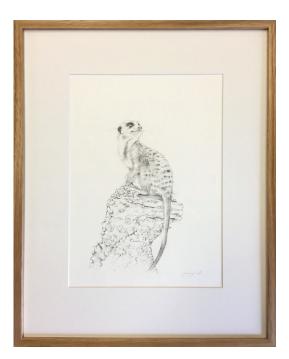

Jaimee Paul Rodney on a rock

Dimensions: 47.5 x 59.5cm

Medium: Polychromos on stonehenge paper

framed in Tasmanian oak

\$850

Tim Clarkson Ceramic Crane

Dimensions: 45 x 45 x 50cm

Medium: Ceramic, Tissue transfer, Gloss