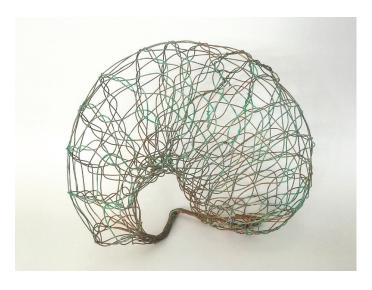

Medium: Acrylic on Canvas, Framed in white

\$3300

Catriona Pollard Sea Me

Dimensions: 110 (h), 110 (w), 5 (d) cms

Medium: Copper

\$400

Catriona Pollard River of Life

Dimensions: 112(h), 102 (w), 13 (d) cm Medium: Wonga Wonga Vine, Copper

\$1,900

Tracy Dickason
In My Center

Dimensions: 45 x 151cm

Medium: Copper and Saggar Fired Porcelain

\$450

Tracy Dickason Melaleuca Sunrise

Dimensions: 81cm x 103cm

Medium: Mixed Media on Paper Framed in