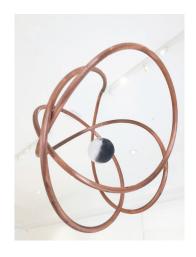

Medium: Acrylic on Canvas, Framed in white

\$3300

Catriona Pollard Sea Me

Dimensions: 110 (h), 110 (w), 5 (d) cms

Medium: Copper

\$400

Catriona Pollard River of Life

Dimensions: 112(h), 102 (w), 13 (d) cm Medium: Wonga Wonga Vine, Copper