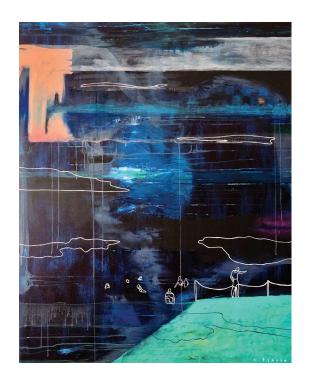

\$700

SarahMontgomery Be Still

Medium: Etching Dimensions: 28x33cm

Fiona Chandler Still Watercolours Run Deep

Dimensions: 126 x 168cm

Medium: Watercolour, pastel & ink on paper,

framed

\$3995