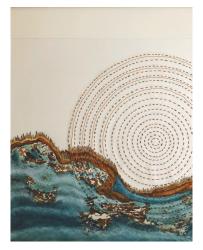

\$1,900

Tracy Dickason
In My Center

Dimensions: 45 x 151cm

Medium: Copper and Saggar Fired Porcelain

\$450

Tracy Dickason Melaleuca Sunrise

Dimensions: 81cm x 103cm

Medium: Mixed Media on Paper Framed in

Wood and Art Glass

\$2200

Tracy Dickason
Living Amongst the Giants

Dimensions: 80cm x 105cm

Medium: Watercolour on Paper Framed in

Wood and Art Glass

\$2200

Tracy Dickason Stillness in my Soul