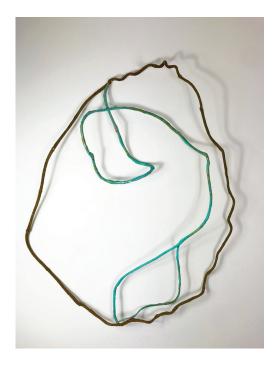

Medium: Acrylic on Canvas, Framed in white

\$3300

Catriona Pollard Sea Me

Dimensions: 110 (h), 110 (w), 5 (d) cms

Medium: Copper

\$400

Catriona Pollard River of Life

Dimensions: 112(h), 102 (w), 13 (d) cm Medium: Wonga Wonga Vine, Copper

\$1,900

Tracy Dickason
In My Center

Dimensions: 45 x 151cm

Medium: Copper and Saggar Fired Porcelain

\$450

Tracy Dickason Melaleuca Sunrise

Dimensions: 81cm x 103cm

Medium: Mixed Media on Paper Framed in