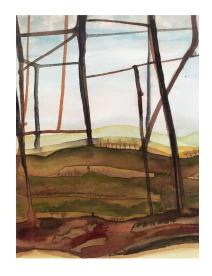

Wood and Art Glass

\$2200

Tracy Dickason
Living Amongst the Giants

Dimensions: 80cm x 105cm

Medium: Watercolour on Paper Framed in

Wood and Art Glass

\$2200

Tracy Dickason Stillness in my Soul