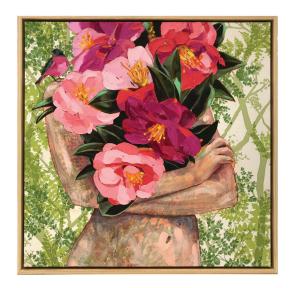

Jaimee Paul Rodney on a rock

Dimensions: 47.5 x 59.5cm

Medium: Polychromos on stonehenge paper

framed in Tasmanian oak

\$850

Tim Clarkson Ceramic Crane

Dimensions: 45 x 45 x 50cm

Medium: Ceramic, Tissue transfer, Gloss