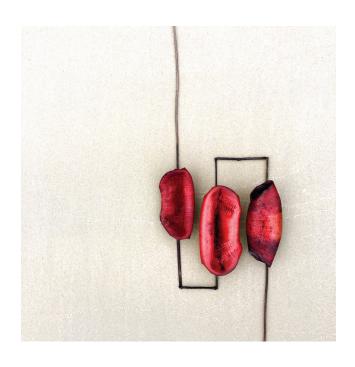

Glaze

Leonie Barton 374 | AP Lillies

Dimensions: H65 x W63cm Medium: Limited Edition Print

Photography of Ephemeral Installation.

\$880.00 + gst

Leonie Barton 508 / AP Banana Blossoms #2 (Seed Pods on Bitumen)

Dimensions: H65 x W63cm Medium: Limited Edition Print

Photography of Ephemeral Installation.

\$880

sydneyroadgallery 563 SYDNEY ROAD, SEAFORTH NSW 2092 (02) 9949 9457 www.sydneyroadgallery.com

hello@sydneyroadgallery.com