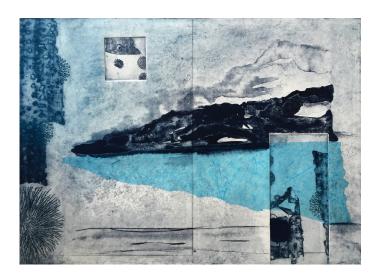

Dimensions: 42 x 62cm

Medium: Copper and Porcelain

Sarah Montgomery South

Dimensions: 66cm x 55cm

Medium: Etching

\$660

SarahMontgomery Saturday Afternoon

Medium: graphite mixed media Dimensions: 65 x 75cm