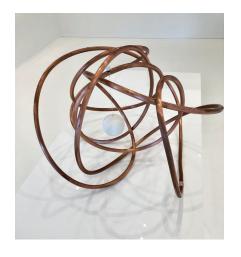

\$1,900

Tracy Dickason
In My Center

Dimensions: 45 x 151cm

Medium: Copper and Saggar Fired Porcelain

\$450

Tracy Dickason Melaleuca Sunrise

Dimensions: 81cm x 103cm

Medium: Mixed Media on Paper Framed in