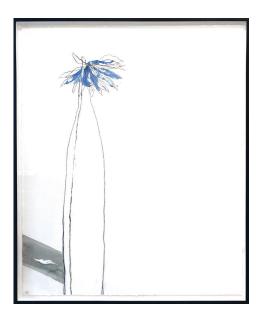

Dimensions: 42 x 62cm

Medium: Copper and Porcelain

Sarah Montgomery South

Dimensions: 66cm x 55cm

Medium: Etching

\$660

SarahMontgomery Saturday Afternoon

Medium: graphite mixed media Dimensions: 65 x 75cm