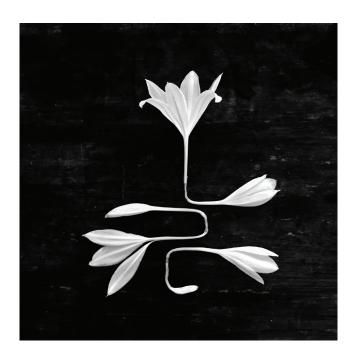

Glaze

Leonie Barton 374 | AP Lillies

Dimensions: H65 x W63cm Medium: Limited Edition Print

Photography of Ephemeral Installation.

\$880.00 + gst

Leonie Barton 508 / AP Banana Blossoms #2 (Seed Pods on Bitumen)