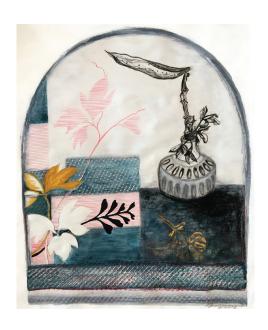

\$1,900

Tracy Dickason
In My Center

Dimensions: 45 x 151cm

Medium: Copper and Saggar Fired Porcelain

\$450

Tracy Dickason Melaleuca Sunrise

Dimensions: 81cm x 103cm

Medium: Mixed Media on Paper Framed in